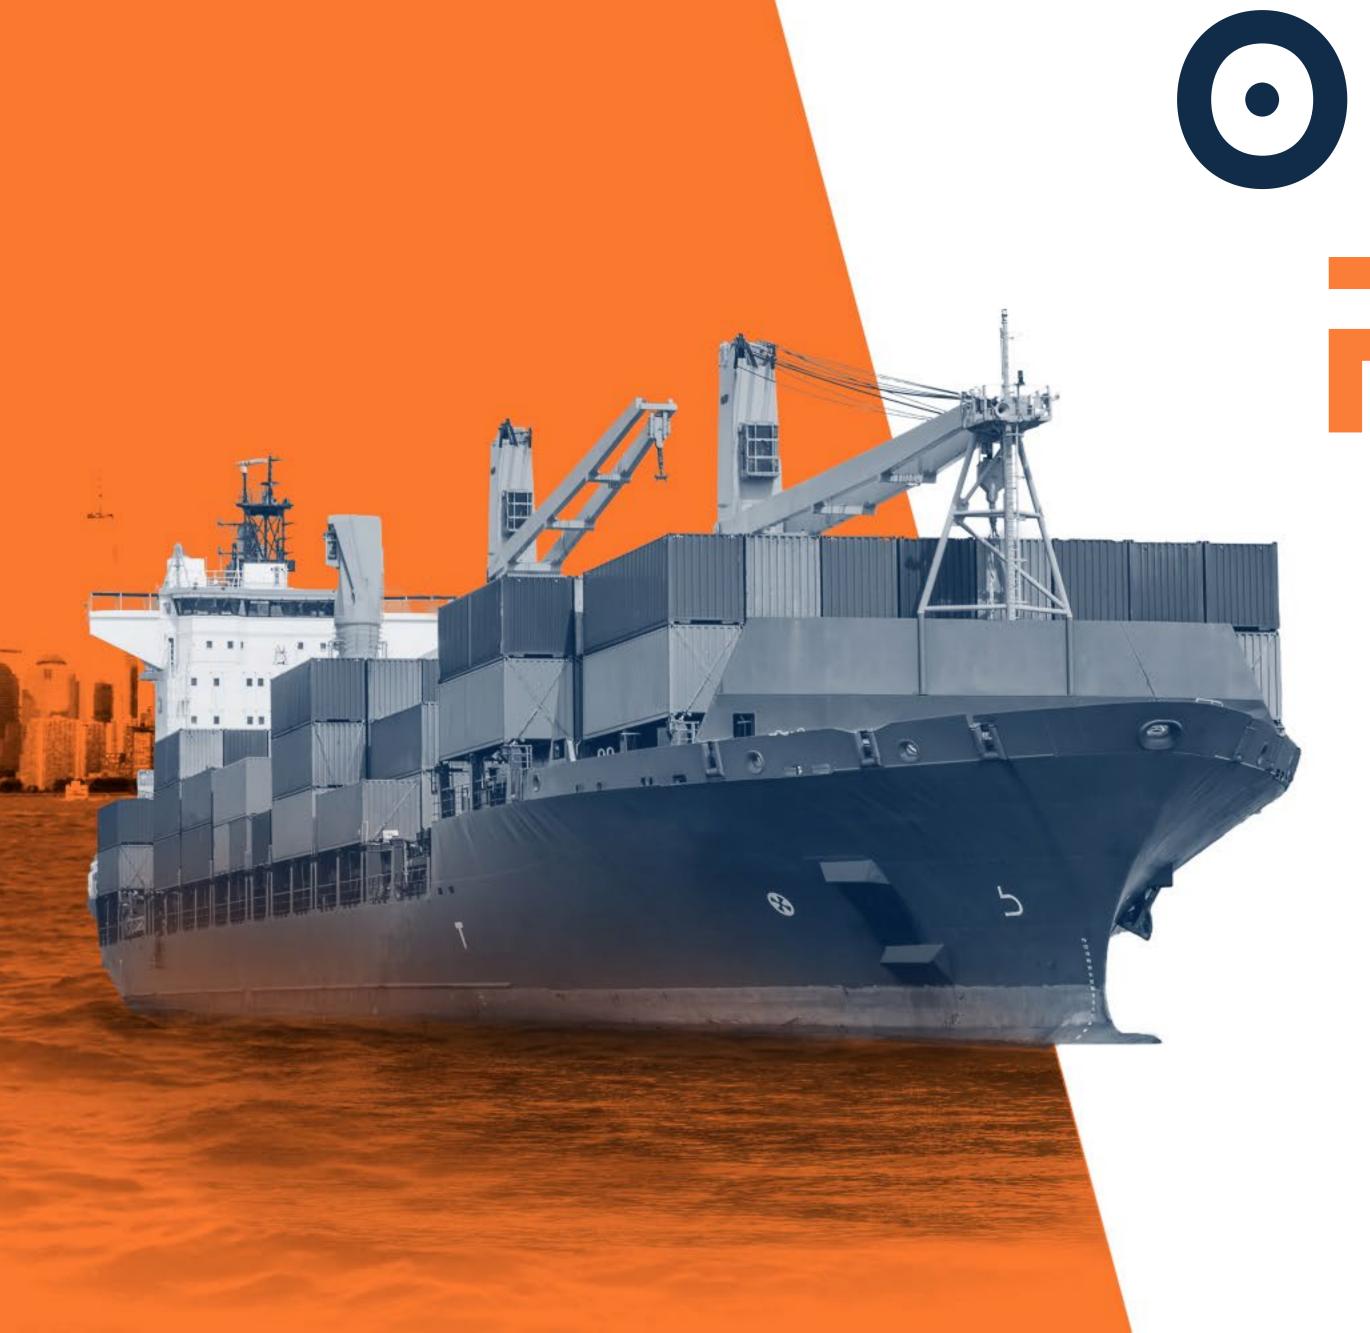

## 

The equivalent of 16 fully loaded Boeing 747 freighters every day of the year

OCEAN FREIGHT

We move

750,000 TEU's

every year, and have

35,000<sub>TEU's</sub>

on the high seas at any one time, the equivalent of

full container vessels

WFA members operate

offices in

countries worldwide,

including 59 of the largest 60 countries by GDP