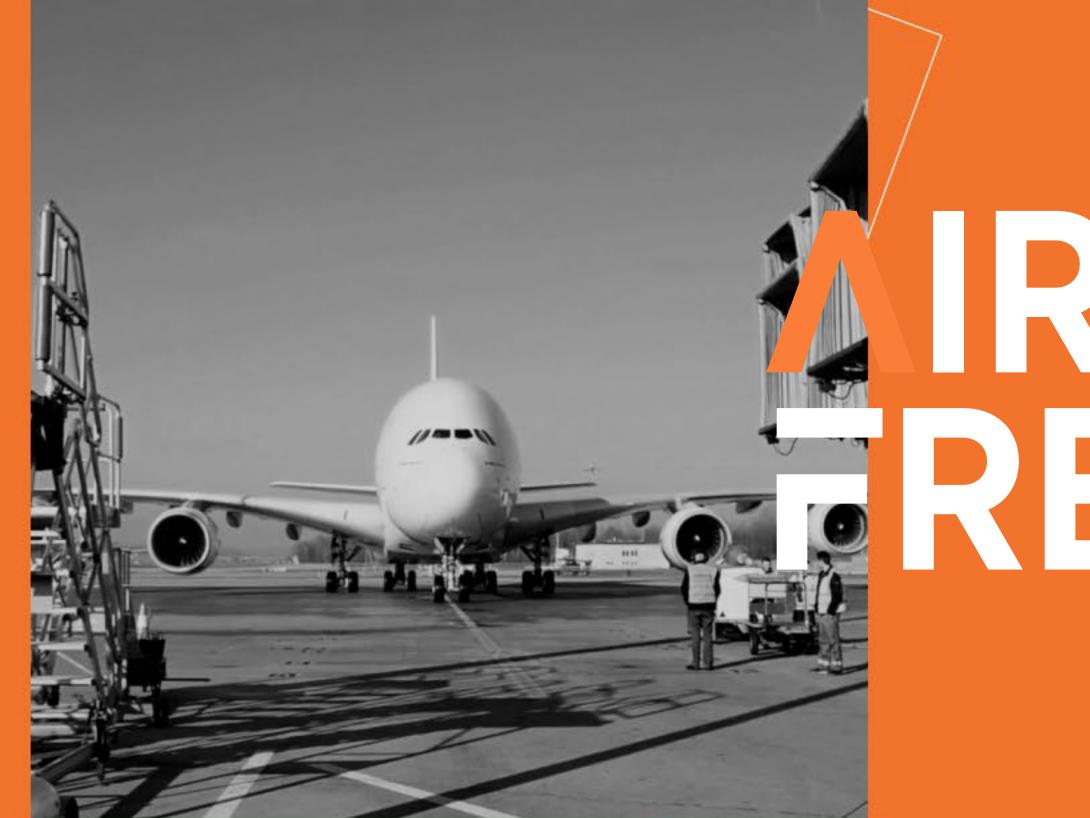

# 

WFA members control over

622 million kilos

of airfreight each year

## 

The equivalent of 16 fully loaded Boeing 747 freighters every day of the year

OCEAN FREIGHT

We move

750,000 TEU's

every year, and have

35,000<sub>TEU's</sub>

on the high seas at any one time, the equivalent of