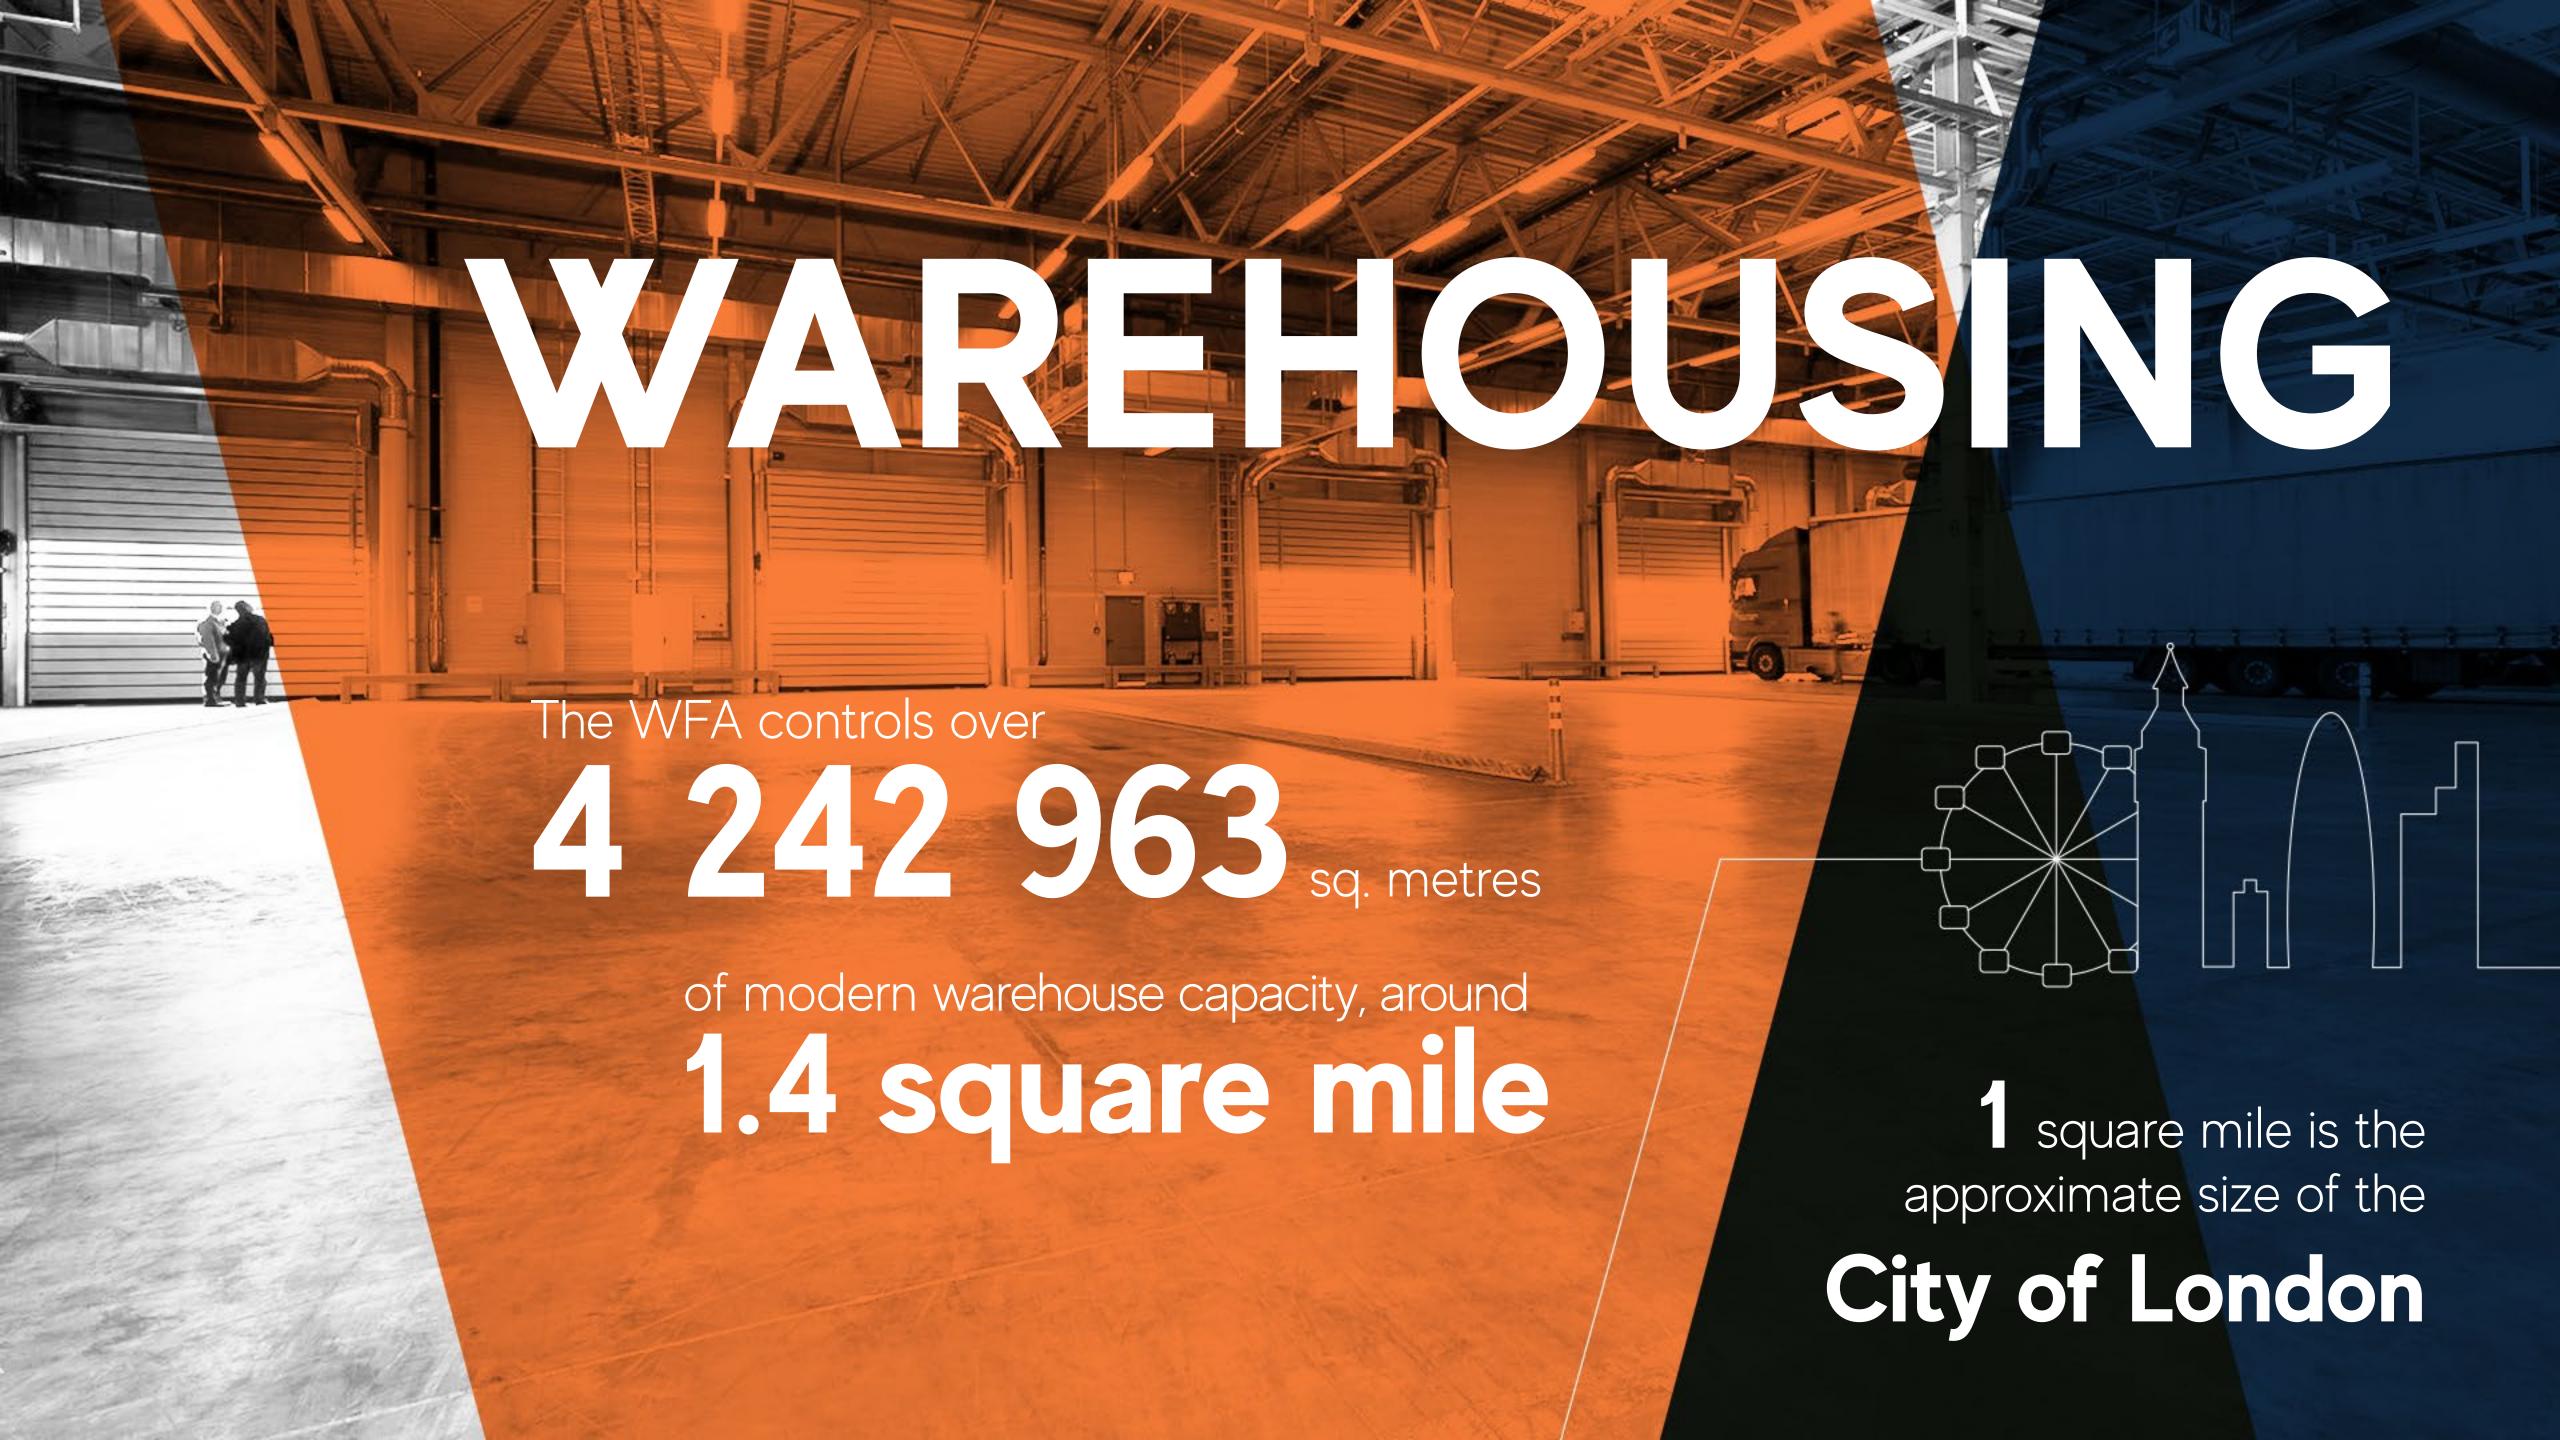

full container vessels

WFA members operate

offices in

countries worldwide,

including 59 of the largest 60 countries by GDP